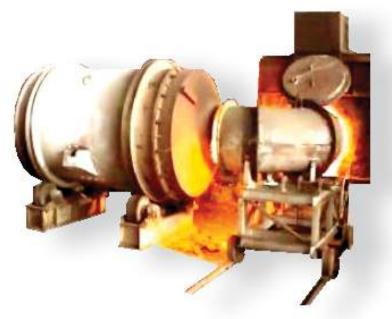

#### WESMAN ROTARY MELTING FURNACES

are highly efficient melting units. The furnace is designed primarily to melt iron but can also melt aluminium, copper, copper alloys, etc. When melting non-ferrous metals, the batch capacity as well as combustion system will change.

The furnace consists of a cylindrical shell fitted with two steel tyres supported on rollers mounted on a fabricated steel frame. The shell has two spouts and two lifting trunions and is rotated by friction between the tyre and rollers, which are driven by a motor via a worm reduction gear. Manual drive provision is also a standard feature.