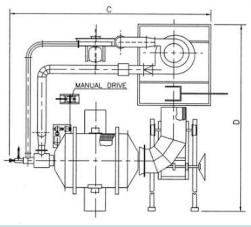

The furnace consists of a cylindrical shell fitted with two steel tyres supported on rollers mounted on a fabricated steel frame. The shell has two spouts and two lifting trunions and is rotated by friction between the tyre and rollers, which are driven by a motor via a worm reduction gear. Manual drive provision is also a standard feature.

A Wesman low air pressure burner capable of operation with preheated air is fitted. The burner can fire HSD, LDO, furnace oil or LSHS. Gas firing options are also offered. A cylindrical radiation-type recuperator utilizing the waste products of combustion is provided to heat the combustion air. The recuperator is mounted either on a fabricated supporting structure or on a brick-lined chamber. It receives the products of combustion from the furnace through a waste gas bend trolley. The furnace is charged by removing the trolley.

| MODEL    | CHARGE (KG)<br>FOR IRON | DIMENSIONS (MM) |      |      |      |
|----------|-------------------------|-----------------|------|------|------|
|          |                         | Α               | В    | С    | D    |
| RMF-300  | 300                     | 1235            | 3700 | 4500 | 5300 |
| RMF-500  | 500                     | 1235            | 3700 | 4800 | 5300 |
| RMF-1000 | 1000                    | 1390            | 6575 | 5820 | 7300 |
| RMF-2000 | 2000                    | 1390            | 6575 | 6700 | 7300 |