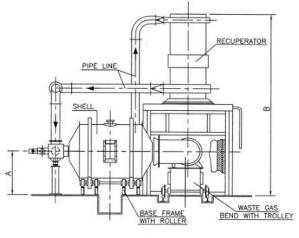

The furnace consists of a cylindrical shell fitted with two steel tyres supported on rollers mounted on a fabricated steel frame. The shell has two spouts and two lifting trunions and is rotated by friction between the tyre and rollers, which are driven by a motor via a worm reduction gear. Manual drive provision is also a standard feature.

A Wesman low air pressure burner capable of operation with preheated air is fitted. The burner can fire HSD, LDO, furnace oil or LSHS. Gas firing options are also offered. A cylindrical radiation-type recuperator utilizing the waste products of combustion is provided to heat the combustion air. The recuperator is mounted either on a fabricated supporting structure or on a brick-lined chamber. It receives the products of combustion from the furnace through a waste gas bend trolley. The furnace is charged by removing the trolley.

| MODEL    | CHARGE (KG)<br>FOR IRON | DIMENSIONS (MM) |      |      |      |
|----------|-------------------------|-----------------|------|------|------|
|          |                         | Α               | В    | С    | D    |
| RMF-300  | 300                     | 1235            | 3700 | 4500 | 5300 |
| RMF-500  | 500                     | 1235            | 3700 | 4800 | 5300 |
| RMF-1000 | 1000                    | 1390            | 6575 | 5820 | 7300 |
| RMF-2000 | 2000                    | 1390            | 6575 | 6700 | 7300 |